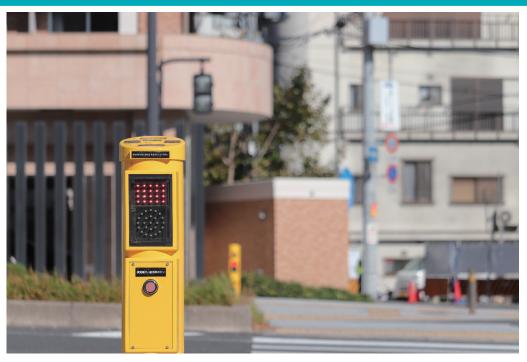

## Issue No. 1: Pedestrian light Installation Position

#### **Current Pedestrian Crosswalk**

Pedestrian light is installed high on the other side of the road.

Difficult to utilize the traffic lights especially for Low vision, the Elderly and children due to the height.

### **PTL Auxiliary Equipment**

Pedestrian light is installed on the same side where pedestrian is and the installation height is lower

Easy for everyone to utilize the traffic lights.