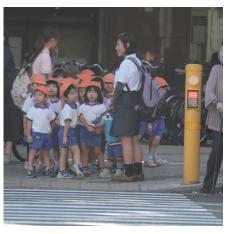

### **PTL Auxiliary Equipment**

Pedestrian light is installed on the same side where pedestrian is and the installation height is lower

Easy for everyone to utilize the traffic lights.