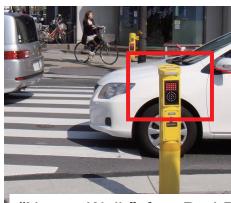

### **PTL Auxiliary Equipment**

Pedestrian light is installed on the same side where pedestrian is and the installation height is lower

Easy for everyone to utilize the traffic lights.