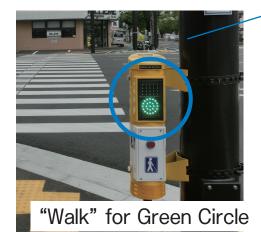

## **Universal Design**

The head vibrates when the light turns Green. < Optional >

"Not to Walk" for Red Rectangle

- -Easy for everyone to utilize the traffic lights.
- -Guiding Sound reach Pedestrian's ear effectively