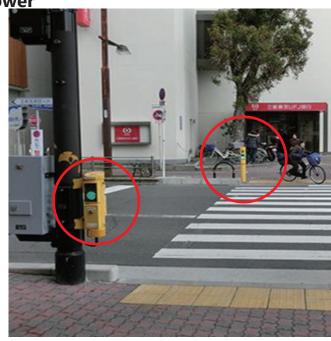

#### **Current Pedestrian Crosswalk**

Pedestrian light is installed high on the other side of the road.

Difficult to utilize the traffic lights especially for Low vision, the Elderly and children due to the height.

### **PTL Auxiliary Equipment**

Pedestrian light is installed on the same side where pedestrian is and the installation height is lower

Easy for everyone to utilize the traffic lights.