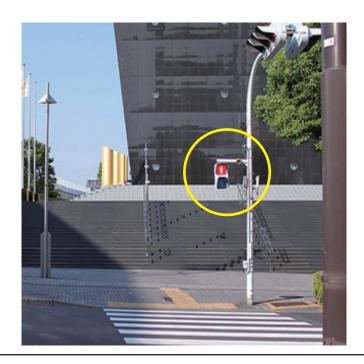

#### **Current Pedestrian Crosswalk**

Pedestrian light is installed high on the other side of the road.

Difficult to utilize the traffic lights especially for Low vision, the Elderly and children due to the height.