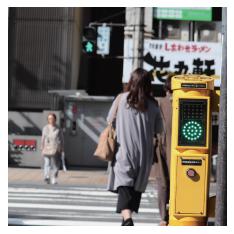

## **Universal Design**

The head vibrates when the light turns Green. < Optional >

"Not to Walk" for Red Rectangle

- -Easy for everyone to utilize the traffic lights.
- -Guiding Sound reach Pedestrian's ear effectively