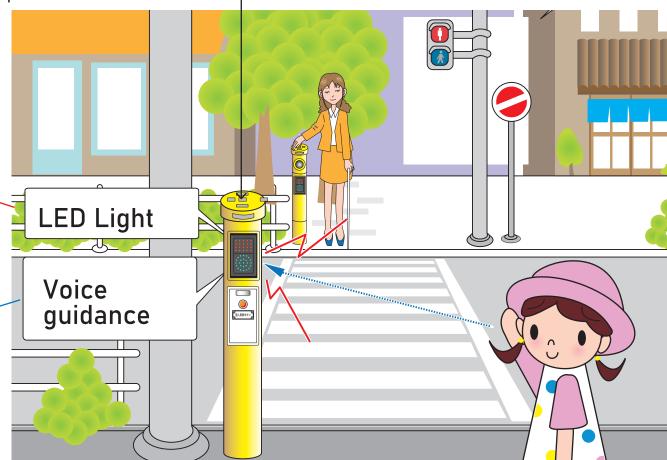

## **Universal Design**

The head vibrates when the light turns Green. < Optional >

"Not to Walk" for Red Rectangle

- -Easy for everyone to utilize the traffic lights.
- -Guiding Sound reach Pedestrian's ear effectively

### **PTL Auxiliary Equipment**

Pedestrian light is installed on the same side where pedestrian is and the installation height is lower

Easy for everyone to utilize the traffic lights.